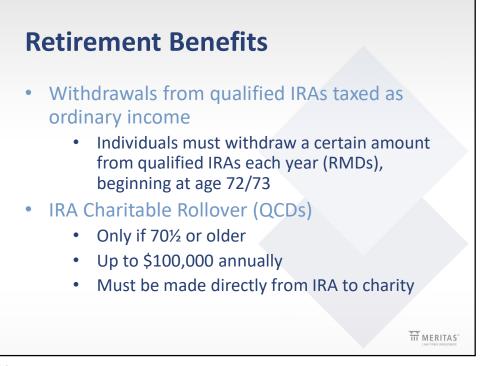

## • Taxation at death

- Withdrawals are income to beneficiaries
- Must be withdrawn within 10 years, unless:
  - Surviving spouse
  - Less than 10 years younger
  - Minor child
  - Disabled or chronically ill individual
- Benefits of leaving qualified IRA to charity
  - Eliminates income tax consequences for beneficiaries
  - Option for eliminating or reducing estate tax