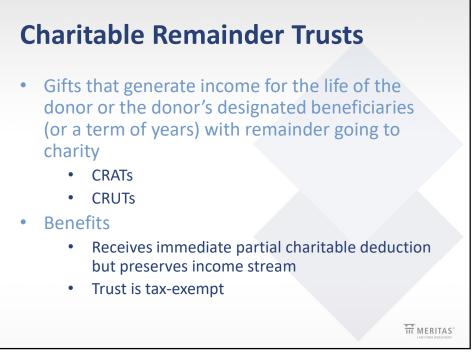

resented By: Attorney Mykayla Dado October 11, 2023



www.ruderware.com Visit our blogs at www.blueinklaw.com Attorney Mykayla Dado presents:

# **Building Bridges to the Future:**

Equipping Fundraisers with Tools for Successful Planned Giving Campaigns

Ruder Vare

TT MERITAS



2





## **Estate Tax Implications**

- Wisconsin: NO ESTATE TAX
- Federal: Exemption Amount for 2023 = \$12.92 million
  - Scheduled to decrease in 2026 to \$5 million indexed for inflation
  - Exemption amount can be given to a surviving spouse through a process called "portability"
- Gifts to charities upon death
  - Qualify for estate tax deduction, but not income tax deduction
- Gifts to charities during life
  - Remove assets from gross estate and receive income tax deduction

TH MERITAS

























## **Retirement Accounts**

## • Taxation at death

- Withdrawals are income to beneficiaries
- Must be withdrawn within 10 years, unless:
  - Surviving spouse
  - Less than 10 years younger
  - Minor child
  - Disabled or chronically ill individual
- Benefits of leaving qualified IRA to charity
  - Eliminates income tax consequences for beneficiaries
  - Option for eliminating or reducing estate tax

17





















402 Graham Avenue P.O. Box 187 Eau Claire, WI 54702-0187 Phone: 715.834.3425 Toll Free: 800.477.8050 Fax: 715.834.9240

### Services

Estate Planning Probate & Trust Administration Business Succession Planning

### Growing up on a seventh-generation dairy farm, Mykayla knows firsthand the hard work and long hours that go into running a family or closely held bu