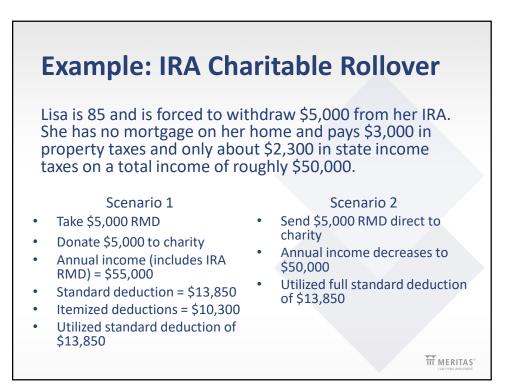

Presented By: Attorney Mykayla Dado October 11, 2023



www.ruderware.com Visit our blogs at www.blueinklaw.com Attorney Mykayla Dado presents:

# **Building Bridges to the Future:**

Equipping Fundraisers with Tools for Successful Planned Giving Campaigns

Ruder Vare

TT MERITAS



2





## **Estate Tax Implications**

- Wisconsin: NO ESTATE TAX
- Federal: Exemption Amount for 2023 = \$12.92 million
  - Scheduled to decrease in 2026 to \$5 million indexed for inflation
  - Exemption amount can be given to a surviving spouse through a process called "portability"
- Gifts to charities upon death
  - Qualify for estate tax deduction, but not income tax deduction
- Gifts to charities during life
  - Remove assets from gross estate and receive income tax deduction

TH MERITAS

























## **Retirement Accounts**

## • Taxation at death

- Withdrawals are income to beneficiaries
- Must be withdrawn within 10 years, unless:
  - Surviving spouse
  - Less than 10 years younger
  - Minor child
  - Disabled or chronically ill individual
- Benefits of leaving qualified IRA to charity
  - Eliminates income tax consequences for beneficiaries
  - Option for eliminating or reducing estate tax

17





















402 Graham Avenue P.O. Box 187 Eau Claire, WI 54702-0187 Phone: 715.834.3425 Toll Free: 800.477.8050 Fax: 715.834.9240

### Services

Estate Planning Probate & Trust Administration Business Succession Planning

### Growing up on a seventh-generation dairy farm, Mykayla knows firsthand the hard work and long hours that go into running a family or closely held