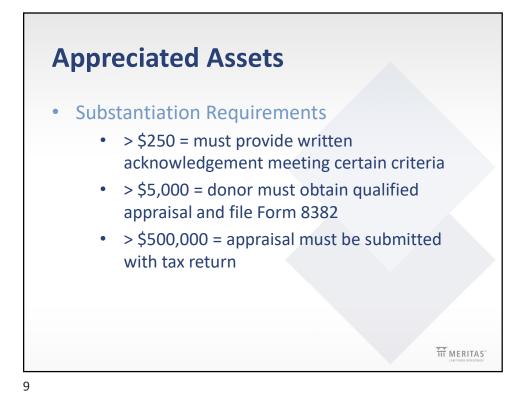

Our lawyers also counsel section 501(c)(3) organizations in fundraising and donor-related activities, providing advice on matters such as:

- Compliance with charitable solicitation laws
- Availability of income tax deductions for donors, and substantiation requirements
- Creation of donor advised funds, field of interest funds, and endowment funds
- Creation of charitable remainder and lead trusts
- Creation of gifts annuities and pooled income funds