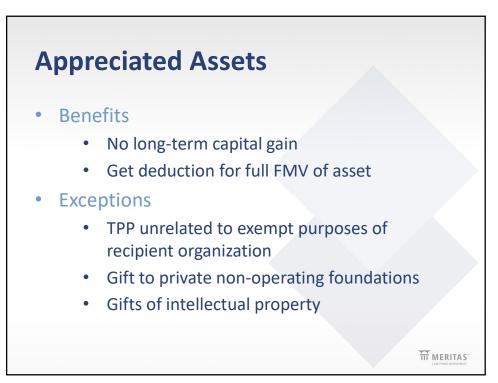

Our lawyers also counsel section 501(c)(3) organizations in fundraising and donor-related activities, providing advice on matters such as:

- Compliance with charitable solicitation laws
- Availability of income tax deductions for donors, and substantiation requirements
- Creation of donor advised funds, field of interest funds, and endowment funds
- Creation of charitable remainder and lead trusts
- Creation of gifts annuities and pooled income funds