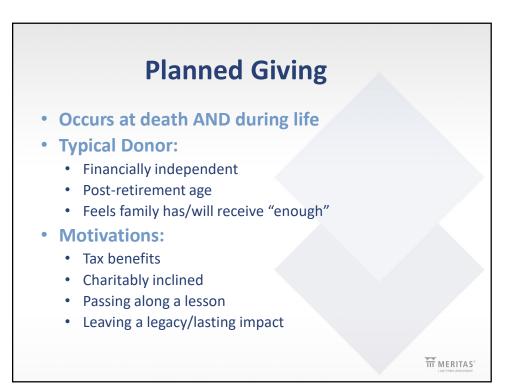

## **Estate Tax Implications**

- Wisconsin: NO ESTATE TAX
- Federal: Exemption Amount for 2023 = \$12.92 million
  - Scheduled to decrease in 2026 to \$5 million indexed for inflation
  - Exemption amount can be given to a surviving spouse through a process called "portability"
- Gifts to charities upon death
  - Qualify for estate tax deduction, but not income tax deduction
- Gifts to charities during life
  - Remove assets from gross estate and receive income tax deduction