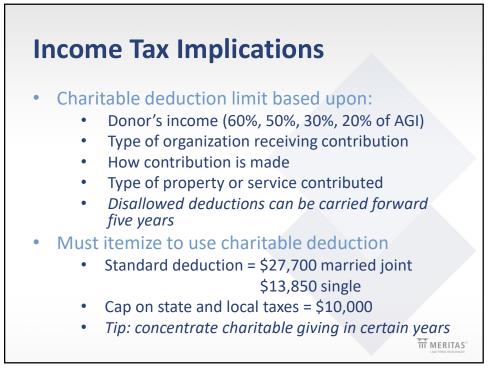

## **Estate Tax Implications**

- Wisconsin: NO ESTATE TAX
- Federal: Exemption Amount for 2023 = \$12.92 million
  - Scheduled to decrease in 2026 to \$5 million indexed for inflation
  - Exemption amount can be given to a surviving spouse through a process called "portability"
- Gifts to charities upon death
  - Qualify for estate tax deduction, but not income tax deduction
- Gifts to charities during life
  - Remove assets from gross estate and receive income tax deduction