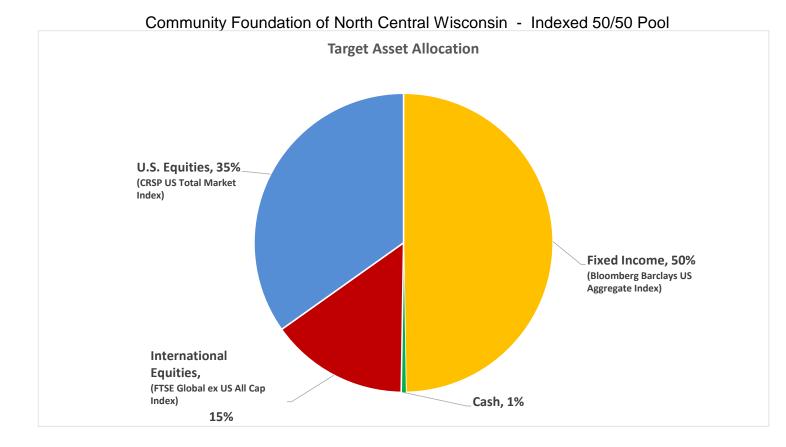

| Investment performance<br>As of April 30, 2019 | 1 Year       | 3 Year        | 5 Year        | 10 Year      |              |
|------------------------------------------------|--------------|---------------|---------------|--------------|--------------|
| CFNCW Indexed 50/50 Total Return               | <b>6.13%</b> | <b>6.77%</b>  | <b>5.08%</b>  | <b>8.82%</b> |              |
| Target Return                                  | 6.28%        | 6.86%         | 5.15%         | 8.00%        |              |
| Rank in Foundation Universe                    | <b>9%</b>    | <b>81%</b>    | <b>65%</b>    | <b>69%</b>   |              |
| Median Foundation Return                       | 4.19%        | 8.01%         | 9.26%         | 9.26%        |              |
| Annual Returns as of April 30, 2019            | 2019         | 2018          | 2017          | 2016         | 2015         |
| CFNCW Indexed 50/50 Total Return               | <b>6.13%</b> | <b>-3.12%</b> | <b>11.86%</b> | <b>5.43</b>  | <b>0.31%</b> |
| Target Return                                  | 6.28%        | -3.58%        | 12.31%        | 5.97%        | -0.32%       |
| Rank in Foundation Universe                    | <b>9%</b>    | <b>19%</b>    | <b>79%</b>    | <b>84%</b>   | <b>15%</b>   |
| Median Foundation Return                       | 4.19         | -5.74%        | 14.66%        | 7.44%        | -2.09%       |

Notes: The Community Foundation of North Central Wisconsin's returns are Net of investment management fees Target Return is the target allocation above with index returns The Foundation Universe includes foundations < \$100 million in assets Rank of 1% is best and 100% is worst in the Foundation Universe