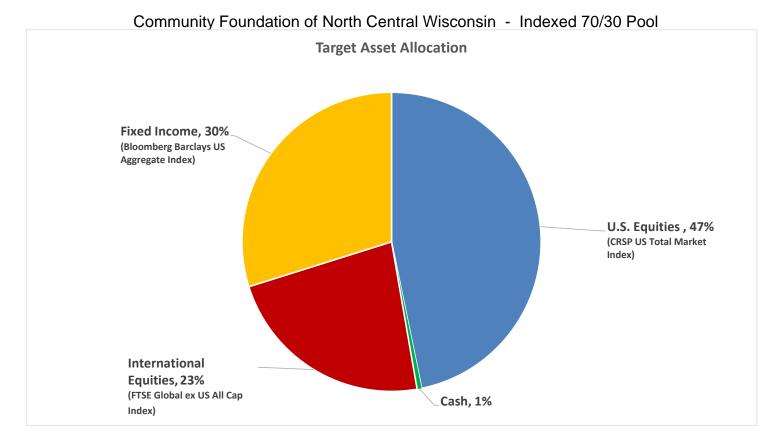

| Investment performance             |        |        |        |        |
|------------------------------------|--------|--------|--------|--------|
| As of April 30, 2019               | 1 Year | 3 Year | 5 Year |        |
| CFNCW Total Return                 | 7.90%  | NA     | NA     |        |
| Target Return                      | 6.64%  | 8.17%  | 7.75%  |        |
| Rank in Foundation Universe        | 1%     | NA     | NA     |        |
| Median Foundation Return           | 4.15%  | 7.94%  | 4.97%  |        |
|                                    |        |        |        |        |
| Annual Returns as of April 30 2019 | 2019   | 2018   | 2017   | 2016   |
| CFNCW Total Return                 | 7.90%  | 9.52%  | 14.02% | NA     |
| Target Return                      | 6.64%  | 9.52%  | 11.56% | 1.76%  |
| Rank in Foundation Universe        | 1%     | 23%    | 6%     | NA     |
| Median Foundation Return           | 4.15%  | 7.98%  | 11.06% | -3.36% |
|                                    |        |        |        |        |

Notes: The Community Foundation of North Central Wisconsin's returns are Net of investment management fees Target Return is the target allocation above with index returns The Foundation Universe includes foundations < \$100 million in assets Rank of 1% is best and 100% is worst in the Foundation Universe