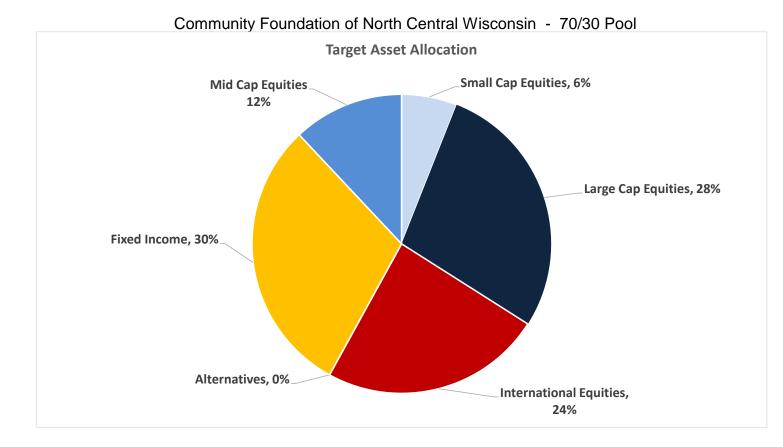

| Investment performance             |        |        |        |         |
|------------------------------------|--------|--------|--------|---------|
| As of April 30, 2019               | 1 Year | 3 Year | 5 Year | 10 Year |
| CFNCW Total Return                 | 4.96%  | 8.80%  | 4.41%  | 8.86%   |
| Target Return                      | 6.95%  | 9.39%  | 5.44%  | 8.74%   |
| Rank in Foundation Universe        | 29%    | 30%    | 83%    | 67%     |
| Median Foundation Return           | 4.15%  | 8.01%  | 5.33%  | 9.26%   |
|                                    |        |        |        |         |
| Annual Returns as of April 30 2019 | 2019   | 2018   | 2017   | 2016    |
| CFNCW Total Return                 | 4.96%  | 9.76%  | 11.78% | -7.22%  |
| Target Return                      | 6.95%  | 9.57%  | 11.71% | -4.52%  |
| Rank in Foundation Universe        | 29%    | 18%    | 33%    | 97%     |
| Median Foundation Return           | 4.15%  | 7.98%  | 11.06% | -3.29%  |

Notes: The Community Foundation of North Central Wisconsin's returns are Net of investment management fees Target Return is the target allocation above with index returns The Foundation Universe includes foundations < \$100 million in assets Rank of 1% is best and 100% is worst in the Foundation Universe